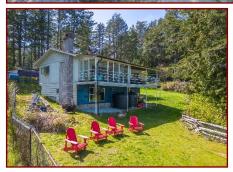

### Private Oceanfront Sanctuary!

Own Private Cove! Launch your kayaks from your doorstep & relish in the inspiring beauty of the Salish Sea. This sunny, pastoral, gently sloping, level, approximately 1.60 acre parcel is fully usable with a large fenced garden & heritage orchard on the south side near the road frontage. The main house is a fixer upper built in the 1960's with 1 BR, 1BA, plus an unfinished walk-out lower level with plenty of additional storage & large recreation room. The 450 sqft completely updated guest studio overlooking the beach is a fantastic asset to this property & a welcome place for additional guests. A giant enclosed carport/workshop with over height ceilings could possibly be converted to additional living space. Additional established gardens near the house, plus a custom-built shelter for chickens, makes for idyllic, selfsustainable living. Leave your worries behind & let your dream life begin on Pender Island