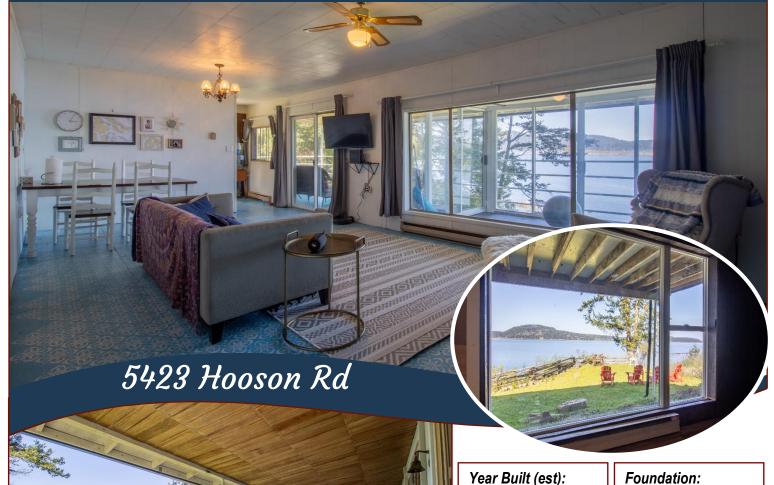

### Private Oceanfront Sanctuary!

Own Private Cove! Launch your kayaks from your doorstep & relish in the inspiring beauty of the Salish Sea. This sunny, pastoral, gently sloping, level, approximately 1.60 acre parcel is fully usable with a large fenced garden & heritage orchard on the south side near the road frontage. The main house is a fixer upper built in the 1960's with 1 BR, 1BA, plus an unfinished walk-out lower level with plenty of additional storage & large recreation room. The 450 sqft completely updated guest studio overlooking the beach is a fantastic asset to this property & a welcome place for additional guests. A giant enclosed carport/workshop with over height ceilings could possibly be converted to additional living space. Additional established gardens near the house, plus a custom-built shelter for chickens, makes for idyllic, selfsustainable living. Leave your worries behind & let your dream life begin on Pender Island

System

450 sq ft finished quest studio

Concrete Poured

Roof: Metal, Asphalt

shingle

Ext Fin: Wood

**Heat:** Wood, Electric

**FP Location:** Living Room with insert