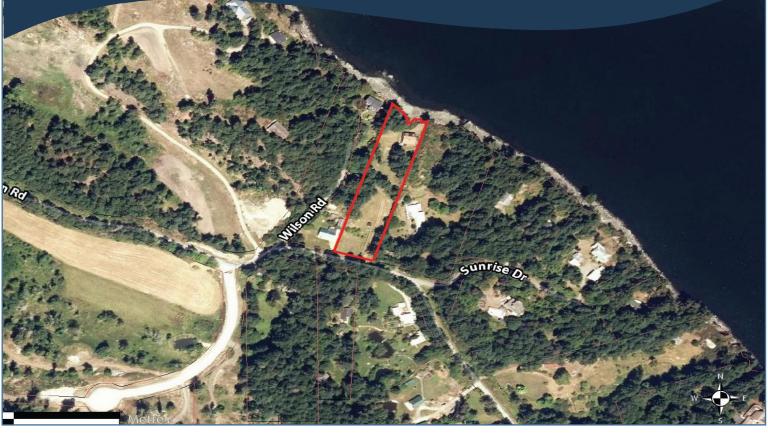

s. A giant enclosed carport/workshop with over height ceilings could possibly be converted to additional living space. Additional established gardens near the house, plus a custom-built shelter for chickens, makes for idyllic, selfsustainable living. Leave your worries behind & let your dream life begin on Pender Island



# Property Details





Lot Acres: 1.60

Bedrooms: 1

Bathrooms: 1

Fin SqFt: 1,100

Bsmt: 7'6" unfinished

Water: Drilled Well

Waste: Septic

System

450 sq ft finished quest studio

Concrete Poured

Roof: Metal, Asphalt

shingle

Ext Fin: Wood

**Heat:** Wood, Electric

**FP Location:** Living Room with insert

#### Lot Features:

- Walk-on Oceanfront
- Acreage
- Guest studio
- Total Privacy
- Fenced garden and heritage orchard







### Plot Plan and Aerial View







## Pender Islands Map



<u>DISCLAIMER:</u> While every effort is made to provide reliable information, Dockside Realty Ltd. makes no representations or warranties as to the accuracy of this brochure.

All measurements are approximate and the buyer is responsible for verifying all data provided.