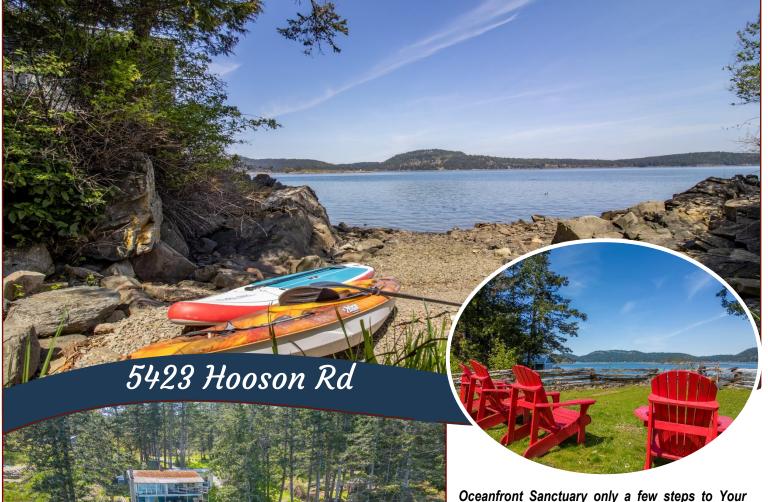

### Private Oceanfront Sanctuary!

Own Private Cove! Launch your kayaks from your doorstep & relish in the inspiring beauty of the Salish Sea. This sunny, pastoral, gently sloping, level, approximately 1.60 acre parcel is fully usable with a large fenced garden & heritage orchard on the south side near the road frontage. The main house is a fixer upper built in the 1960's with 1 BR, 1BA, plus an unfinished walk-out lower level with plenty of additional storage & large recreation room. The 450 sqft completely updated guest studio overlooking the beach is a fantastic asset to this property & a welcome place for additional guests. A giant enclosed carport/workshop with over height ceilings could possibly be converted to additional living space. Additional established gardens near the house, plus a custom-built shelter for chickens, makes for idyllic, selfsustainable living. Leave your worries behind & let your dream life begin on Pender Island